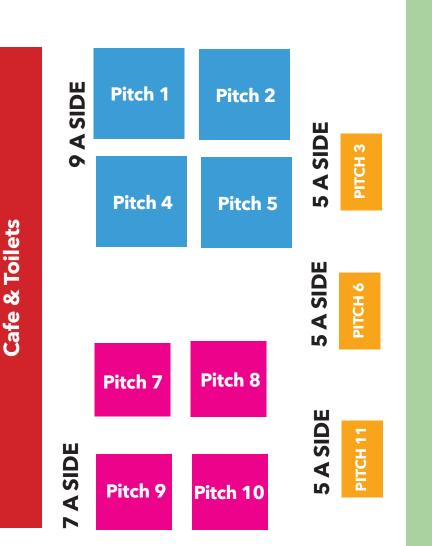

#### U7 (5V5) RULES

1) This year U7 is competitive and a trophy will be awarded for each group winner. All players will receive a neck medal

2) Season 2022/2023 age groups and rules apply.

3) No player may play for more than one team with roll on roll off substitutions.

#### U8 / U9 (7V7) RULES

1) This year U8 and U9 is competitive and a trophy will be awarded for each group winner. All players will receive a neck medal

2) Season 2022/2023 age groups and rules apply.

3) No player may play for more than one team with roll on roll off substitutions.

#### U10 / U11 (9V9) RULES

1) This year U10 and U12 is competitive and a trophy will be awarded for each group winner. All players will receive a neck medal

2) Season 2022/2023 age groups and rules apply, including off side (parent linesman will need to be provided by each team).